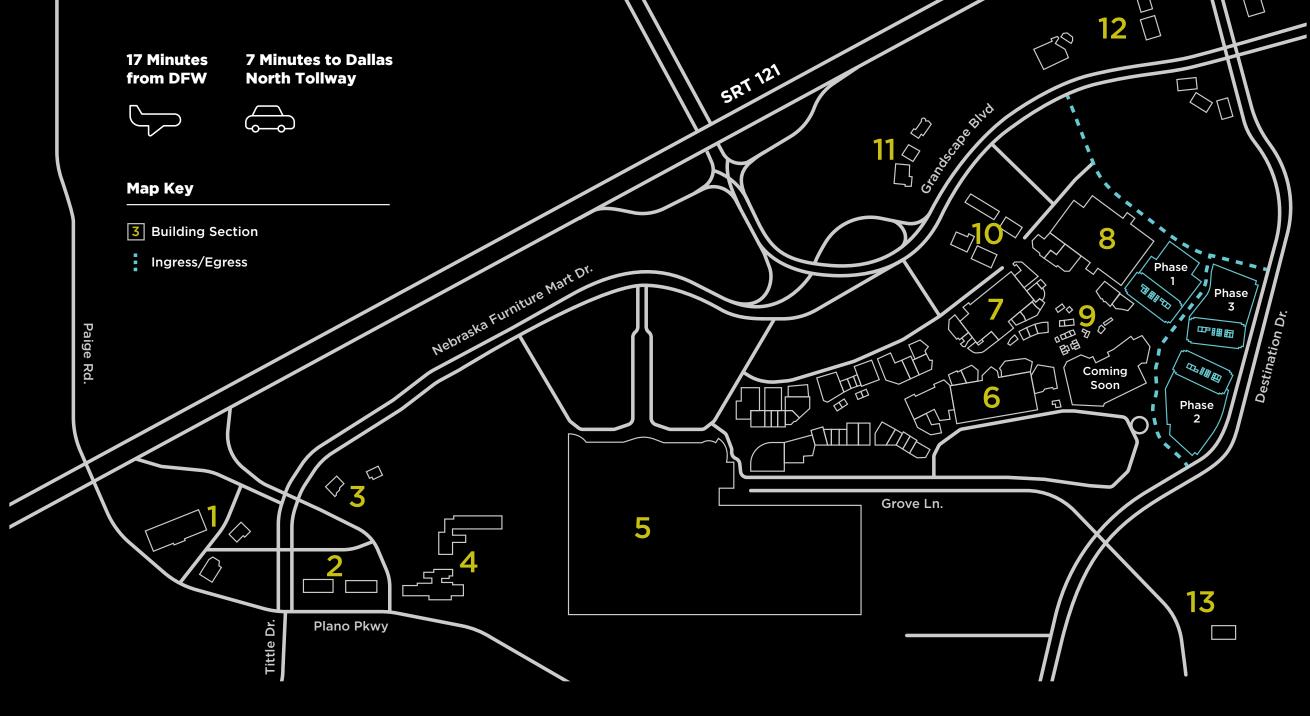

### **FOOD & DRINK**

- 11 Akira Back
- 2 Another Broken Egg Cafe
- 7 Barley & Board
- 13 Beard Science
- 2 Bread Zeppelin
- 3 Cheddar's Scratch Kitchen
- 7 Curry Up Now
- 8 Davio's
- 1 Hard Eight BBQ
- 2 Heritage Pizza
- 9 Julie's Sweets
- 7 Kilwins

- 12 Lava Cantina
- 7 Liberation Coffee Co.
- 12 LSA Burger
- 3 Mi Cocina
- 7 P.F. Chang's
- 7 Parry's Pizzeria & Taphouse
- 10 Quartino Ristorante
- 10 Red Phone Booth
- 1 Rock & Brews
- 10 Seven Doors Kitchen & Cocktails
- 7 The Baked Bear
- 9 The Colony Wine Bar & Bottle Shop
- 9 The Colony Wine Bar Patio

- 2 The Great Greek
- 10 Thirsty Lion Gastropub & Grill
- 9 Triple T's Popcorn
- 13 Truck Yard
- 6 Twigs American Kitchen
- 10 Walk-On's Sports Bistreaux
- 11 Windmills
- 10 World of Beer

### **HOTEL**

- 4 Hampton Inn & Suites
- 4 Homewood Suites

### **RETAIL**

- 9 Bullzerk
- 1 Cigars International
- 9 Creteation
- 9 Dallas Silk Art
- 2 Frenchies Modern Nail Care
- 9 Gal Clothing Boutique
- 9 Landry Kate
- 5 Nebraska Furniture Mart
- 9 Odin Leather Goods & Provisions
- 8 Scheels
- 2 Sugaring NYC
- 9 The Colony Wine Bar & Bottle Shop

- 9 The Colony Wine Bar Patio
- 9 Tyler Kingston Mercantile
- 9 White Rock Soap Gallery
- 7 Willow House

### **ENTERTAINMENT**

- 7 Andretti Indoor Karting & Games
- 7 Electric Gamebox
- 6 Galaxy Theatres
- 1 Hard Eight BBQ
- 12 Lava Cantina
- 12 LSA Burger
- 1 Rock & Brews

- 9 The Fountain at Grandscape
- 9 The Grandscape Studios
- 9 The Stage at Grandscape
- 7 The Stylon at Grandscape
- 13 Truck Yard
- 11 Windmills

### **RESIDENTIAL**

9 Live Grandscape