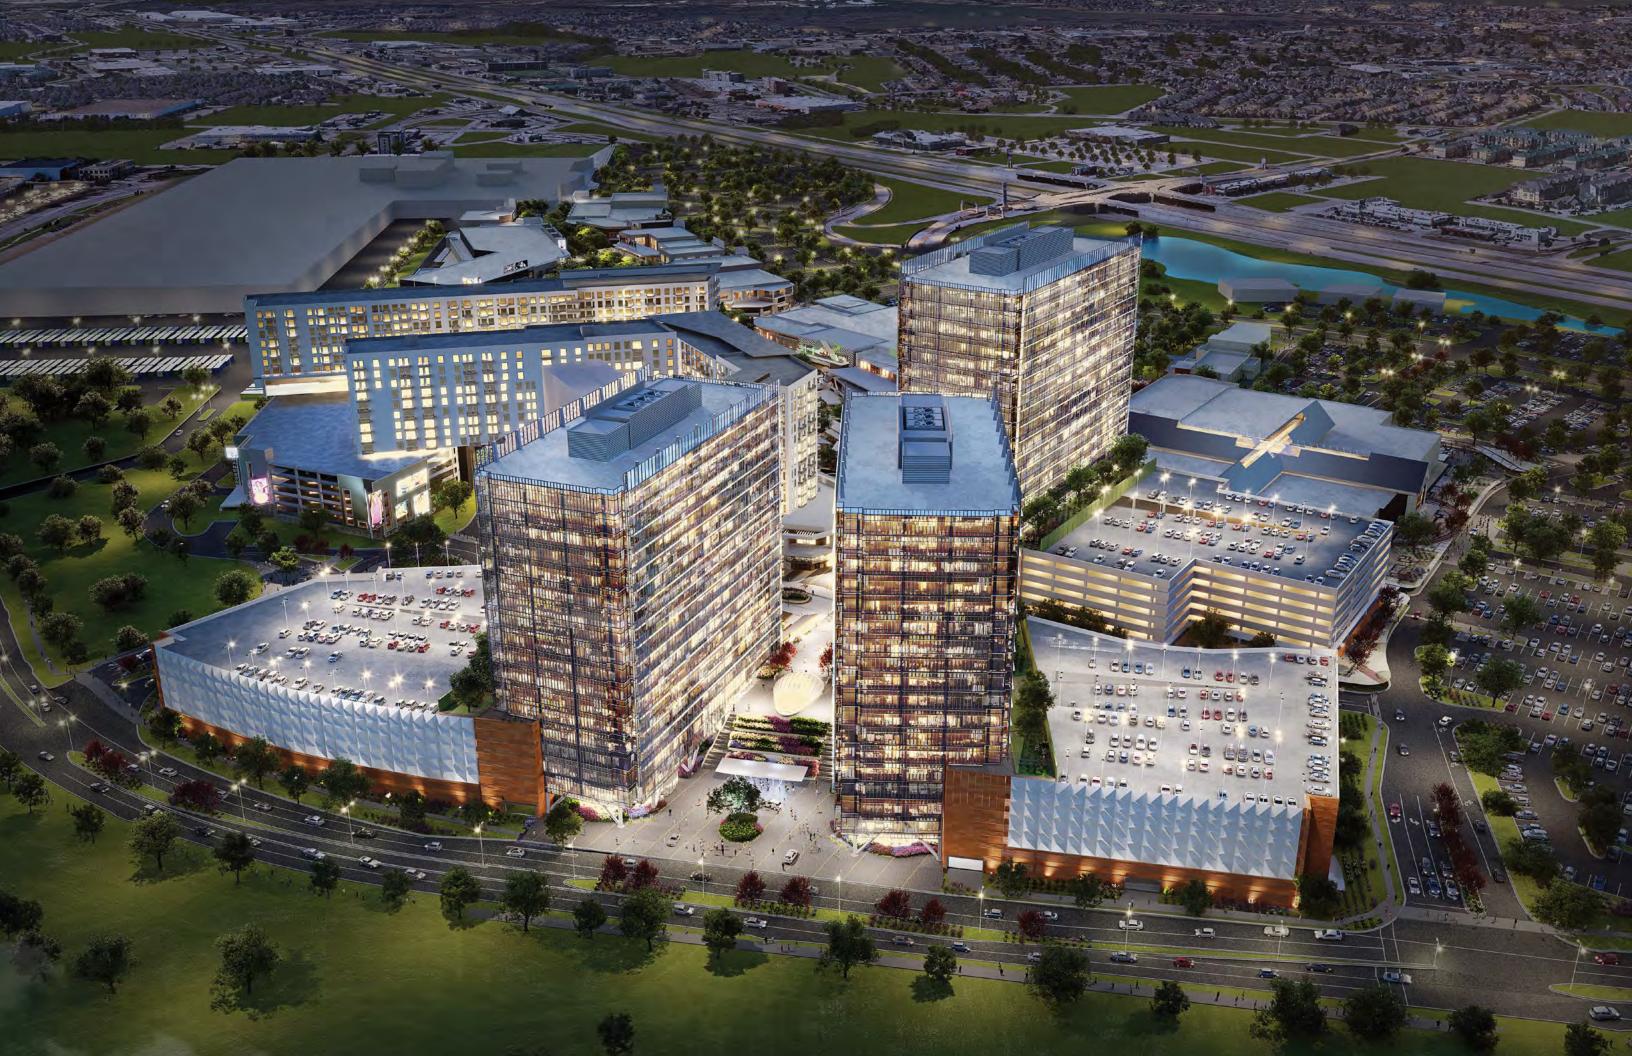

## WORK GRANDSCAPE IS A NEW KIND OF OFFICE DESTINATION FOR high-performing companies LOOKING TO ATTRACT AND RETAIN THE BEST talent.

Less of an "office park," more of a "playground for professionals," Grandscape was made to entertain your employees with the most unique experiences around.

### **BUILDING SPECS**

3 Class AA high-rise office towers, each containing 500,000 square feet

Phase I - 23 Stories

Phase II - 18 Stories

Phase III - 18 Stories

30,000 SF Typical Floor Plates 4:1000 Structured Parking

### **BUILDING AMENITIES**

Sky-Level Balconies

**Professional Conferencing Facilities** 

Collaborative Lounges

Private Fitness

Coffee Bar

Garage-Deck Greenspace