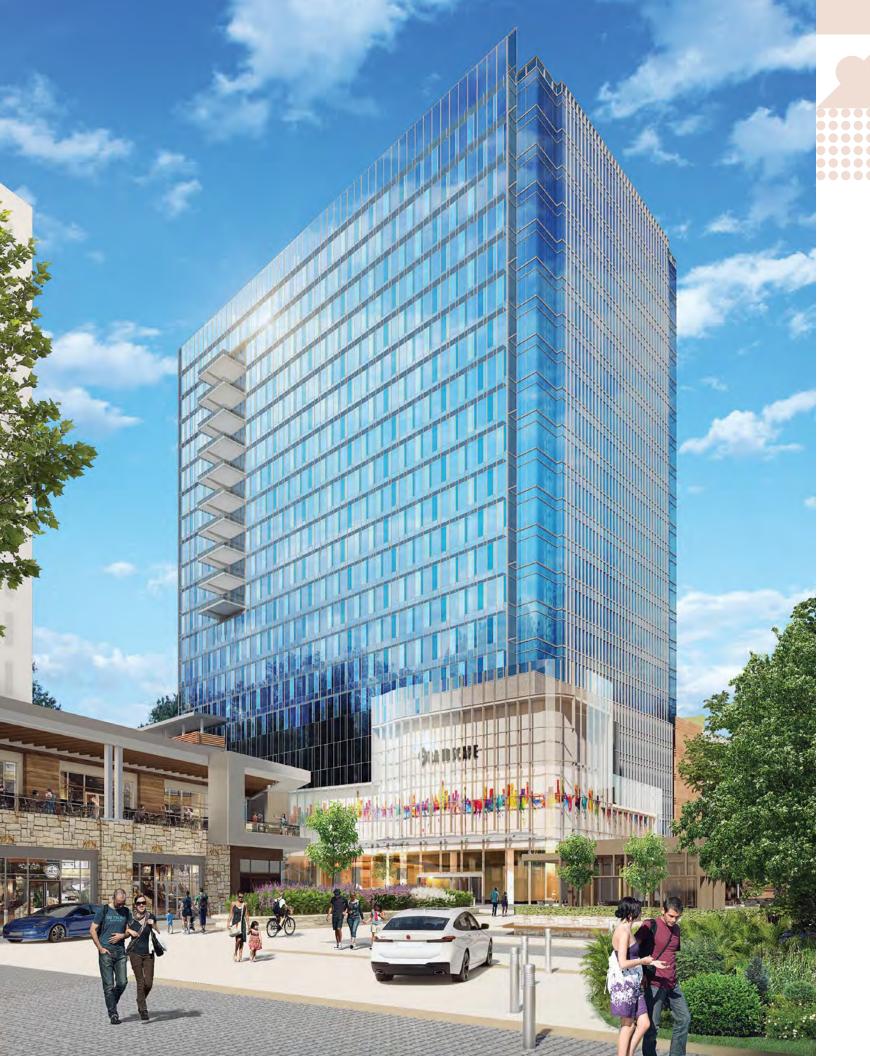

## WORK GRANDSCAPE IS A NEW KIND OF OFFICE DESTINATION FOR high-performing companies LOOKING TO ATTRACT AND RETAIN THE BEST talent.

Less of an "office park," more of a "playground for professionals," Grandscape was made to entertain your employees with the most unique experiences around.

### **BUILDING SPECS**

3 Class AA high-rise office towers, each containing 500,000 square feet

Phase I - 23 Stories

Phase II - 18 Stories

Phase III - 18 Stories

30,000 SF Typical Floor Plates 4:1000 Structured Parking