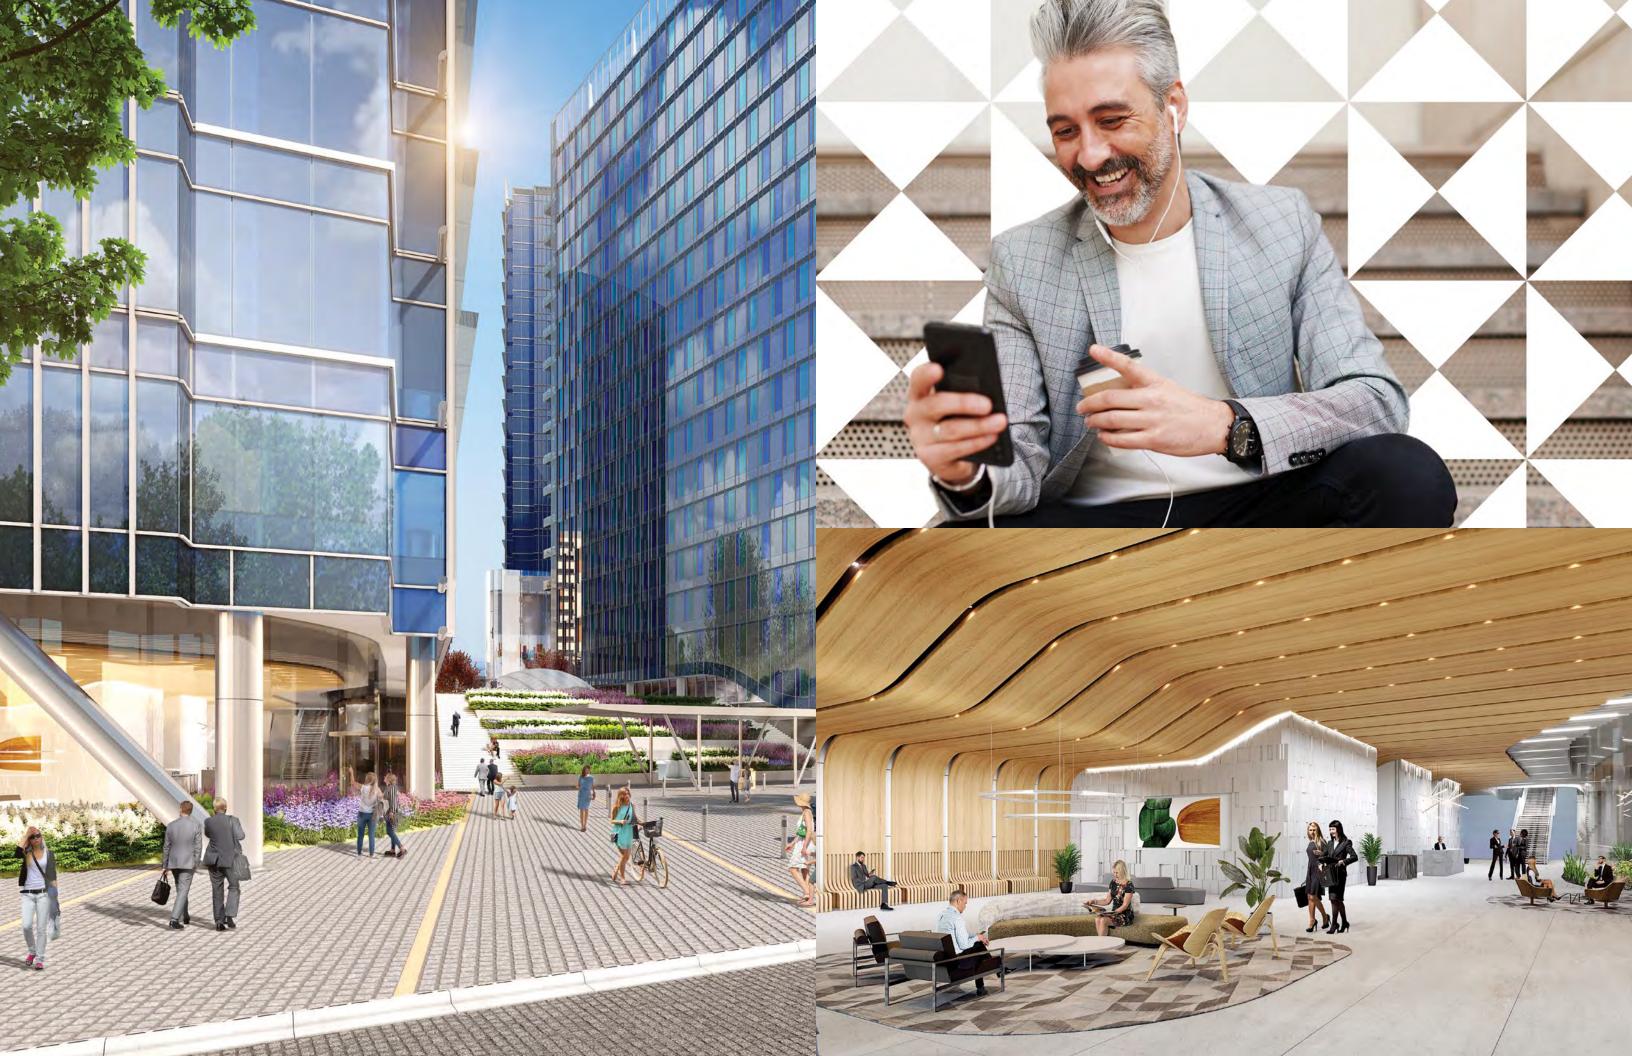

### **BUILDING SPECS**

3 Class AA high-rise office towers, each containing 500,000 square feet

Phase I - 23 Stories

Phase II - 18 Stories

Phase III - 18 Stories

30,000 SF Typical Floor Plates 4:1000 Structured Parking

### **BUILDING AMENITIES**

Sky-Level Balconies

**Professional Conferencing Facilities** 

Collaborative Lounges

Private Fitness

Coffee Bar

Garage-Deck Greenspace